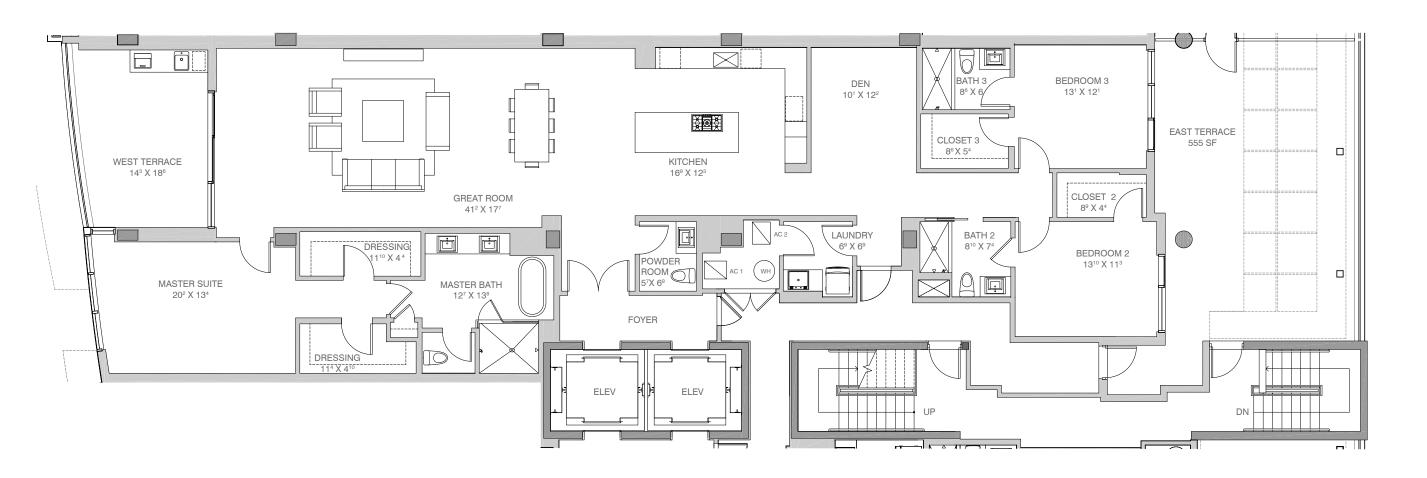

## RESIDENCE 302 LANAI

3 Bedrooms + Den / 3.5 Baths

2,746 Interior sq. ft.

819 Exterior sq. ft.

3,565 Total sq. ft.

ORAL REPRESENTATIONS CANNOT BE RELIED UPON AS CORRECTLY STATING REPRESENTATIONS OF THE DEVELOPER. FOR CORRECT REPRESENTATIONS, MAKE REFERENCE TO THIS BROCHURE AND TO THE DOCUMENTS REQUIRED BY SECTION 718.503, FLORIDA STATUTES, TO BE FURNISHED BY A DEVELOPER TO A BUYER OR LESSEE.